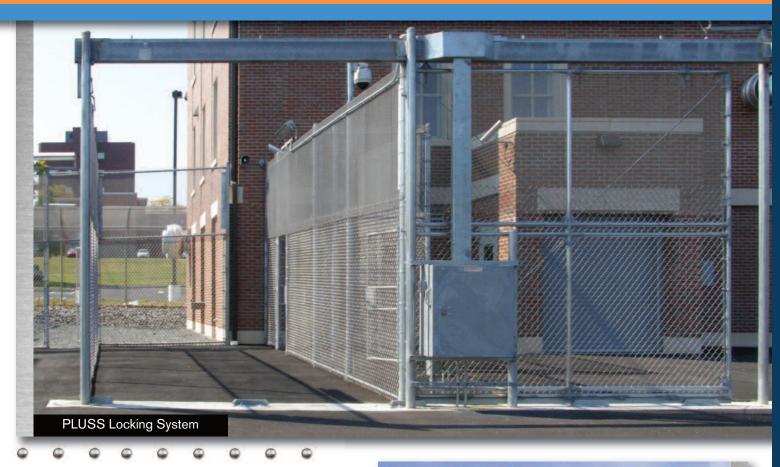

|
| • | Durable    | Highly resistant to inclement weather conditions                         |
| • | Accessible | Ground mounted motor assembly with manual emergency hand crank           |
| • | Versatile  | Programmable high speed controller and access control options            |
| • | Reliable   | Over 25 years of installed products fully operational and in use today   |
|   |            |                                                                          |

## System Options

- Standard PLUSS Openings up to 30'
- Bi-Parting PLUSS
  Ope
- PLUSS-10Manual Crank PLUSS
- Openings up to 24' Openings up to 30' Openings up to 30' Openings up to 50'
- Stacking PLUSS

PLUSS Locking System





0

0

0

**Bi-Parting PLUSS Locking System** 

0

0

0

0

0

0

0

0



## **Vertical Lift Gates**

Tymetal's Fortress Vertical Lift Gate is specified for installations of high usage. The heavy construction of the superstructure, combined with a drive chain mechanism, lifts the gate open and pulls the gate closed.

### Tymetal provides complete systems including:

- Support Structure
- Gate Operator
- Gate Panel
- All integrated Hardware

## 225 CF Gate Operator Systems

Tymetal recommends the 225 CF systems for low to minimum security requirements. System selections include exposed friction (hydraulic) rail drive gate operators or exposed chain drive gate operators. All exposed drive gate operators are susceptible to inmate tampering and may be effected by severe weather conditions.







## **Court House, Jail and Sheriff Facilities**

Tymetal Corp. speci