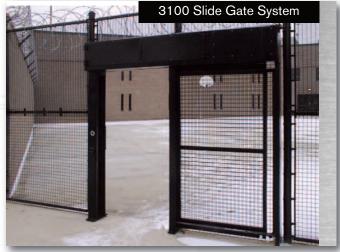

## 3100 Slide

Discerning correctional officers and facility maintenance staff attest that the 3100 sliding gate system operates in a smooth, consistent manner. Practically maintenance free, the 3100 is the industry's choice for safe-guarding facility operational costs and personnel movement.

| • | Lockable   | Internal mechanical lock           |
|---|------------|------------------------------------|
|   |            | locks gate panel in both           |
|   |            | positions                          |
| • | Engineered | Manufactured, assemble             |
|   |            | factory prior to shipment          |
| • | Secure     | Drive and locking assem            |
|   |            | function in all weather co         |
| • | Durable    | Superstructure is vandal resistant |
| • | Accessible | Manual release keying fr           |
|   |            | sides of the gate                  |
| • | Flexible   | Offerings include a variet         |
|   | 4'-0"      | options (cameras, interc           |
|   |            |                                    |

### 800-328-4283

king system positively open and closed

ed and tested at our

nblies properly onditions I proof and tamper

from one or both

ety of access control coms, speakers)