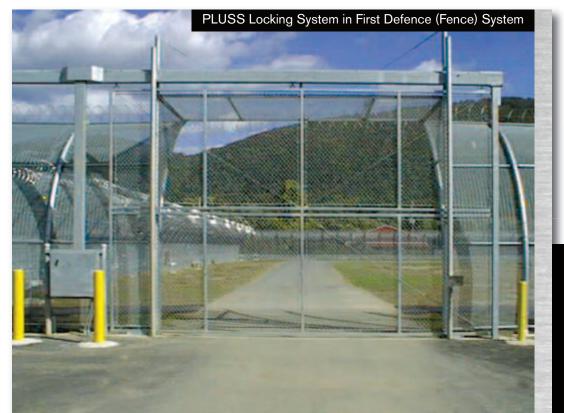

## **PLUSS Series**

PLUSS sallyport locking systems are specifically designed for the correctional industry. New models include features that facility security and maintenance staffs require to maximize security and minimize system maintenance. Systems are ideal for medium to maximum security requirements.

| • | Secure     | Galvanized steel enclosure protects both the                             |
|---|------------|--------------------------------------------------------------------------|
| • | Lockable   | drive and locking assemblies<br>Keyless, positive three point mechanical |
| • | Complete   | Fully integrated systems                                                 |
| • | Durable    | Highly resistant to inclement weather conditions                         |
| • | Accessible | Ground mounted motor assembly with manual emergency hand crank           |
| • | Versatile  | Programmable high speed controller and access control options            |
| • | Reliable   | Over 25 years of installed products fully operational and in use today   |
|   |            |                                                                          |

## System Options

- Standard PLUSS Openings up to 30'
- Bi-Parting PLUSS
  Ope
- PLUSS-10Manual Crank PLUSS
- Openings up to 24' Openings up to 30' Openings up to 30' Openings up to 50'
- Stacking PLUSS