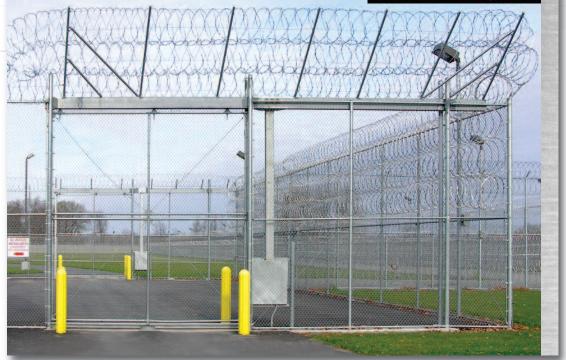

0

**Pedestrian Slide and Swing Gate Systems** 

**Vehicle Sallyport Gate Systems** 

**Court House, Jail and Sheriff Facilities** 

Tymetal Corp. is one of the nation's premier manufacturers of pedestrian and vehicle sallyport locking gate systems for the detention industry. For over 25 years Tymetal has continued to offer the highest quality integrated systems to fill the needs of the most discerning architects, detention facility directors and security consultants. Tymetal's own certified manufacturing process assures reliable performance of every locking gate system installed in prisons, courthouses, jails, police and sheriff facilities. We are proud of our record, as a problem solving company and a specialty manufacturer of complete systems that are delivered to the site ready to be installed as the solution to security needs. Choose with confidence, Tymetal products meet Federal Bureau of Prison design guidelines and are approved by most state and county governments. On time, first time, we out perform the competition and you can count on that. One Company, One Call, Tymetal Corp.

## **Court House, Jail and Sheriff Facilities**

Tymetal Corp. specializes in the manufacturing of vehicle and pedestrian gate locking systems designed for Jails, Police Stations and Sheriff Facilities. Tymetal Corp. provides reliable, transparent and aesthetically pleasing protection for judicial parking and prisoner delivery entrances: