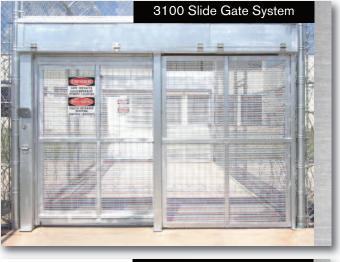

## 3100 Slide

Discerning correctional officers and facility maintenance staff attest that the 3100 sliding gate system operates in a smooth, consistent manner. Practically maintenance free, the 3100 is the industry's choice for safe-guarding facility operational costs and personnel movement.

| • | Lockable   | Internal mechanical lock           |
|---|------------|------------------------------------|
|   |            | locks gate panel in both           |
|   |            | positions                          |
| • | Engineered | Manufactured, assemble             |
|   |            | factory prior to shipment          |
| • | Secure     | Drive and locking assem            |
|   |            | function in all weather co         |
| • | Durable    | Superstructure is vandal resistant |
| • | Accessible | Manual release keying fr           |
|   |            | sides of the gate                  |
| • | Flexible   | Offerings include a variet         |
|   | 4'-0"      | options (cameras, interc           |
|   |            |                                    |

### 800-328-4283

king system positively open and closed

ed and tested at our

nblies properly onditions I proof and tamper

from one or both

ety of access control coms, speakers)