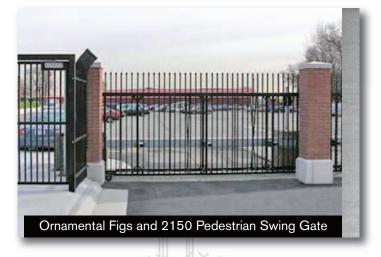

## **Court House, Jail and Sheriff Facilities**

Tymetal Corp. specializes in the manufacturing of vehicle and pedestrian gate locking systems designed for Jails, Police Stations and Sheriff Facilities. Tymetal Corp. provides reliable, transparent and aesthetically pleasing protection for judicial parking and prisoner delivery entrances:

### "Triad" Design for Complete System Satisfaction

- Implements owner's security requirements
- Adds design professional's product selections
- Includes manufacturer's technical input to assure complete system functionality