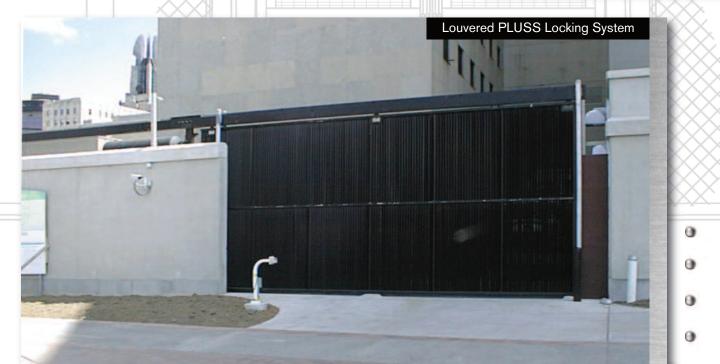

## **PLUSS Series**

PLUSS sallyport locking systems are specifically designed for the correctional industry. New models include features that facility security and maintenance staffs require to maximize security and minimize system maintenance. Systems are ideal for medium to maximum security requirements.

| • | Secure     | Galvanized steel enclosure protects both the                             |
|---|------------|--------------------------------------------------------------------------|
| • | Lockable   | drive and locking assemblies<br>Keyless, positive three point mechanical |
| • | Complete   | Fully integrated systems                                                 |
| • | Durable    | Highly resistant to inclement weather conditions                         |
| • | Accessible | Ground mounted motor assembly with manual emergency hand crank           |
| • | Versatile  | Programmable high speed controller and access control options            |
| • | Reliable   | Over 25 years of installed products fully operational and in use today   |
|   |            |                                                                          |

## System Options

- Standard PLUSS Openings up to 30'
- Bi-Parting PLUSS
  Ope
- PLUSS-10Manual Crank PLUSS
- Openings up to 24' Openings up to 30' Openings up to 30' Openings up to 50'
- Stacking PLUSS