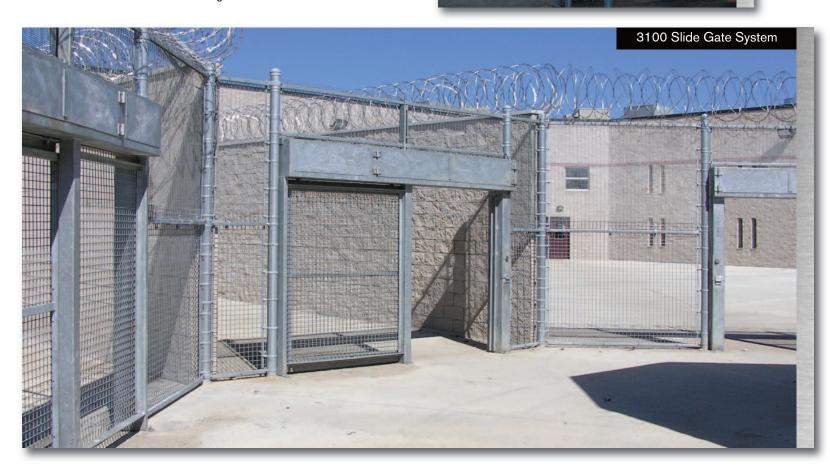

## 3100 Slide

Discerning correctional officers and facility maintenance staff attest that the 3100 sliding gate system operates in a smooth, consistent manner. Practically maintenance free, the 3100 is the industry's choice for safe-guarding facility operational costs and personnel movement.

| • | Lockable   | Internal mechanical lock           |
|---|------------|------------------------------------|
|   |            | locks gate panel in both           |
|   |            | positions                          |
| • | Engineered | Manufactured, assemble             |
|   |            | factory prior to shipment          |
| • | Secure     | Drive and locking assem            |
|   |            | function in all weather co         |
| • | Durable    | Superstructure is vandal resistant |
| • | Accessible | Manual release keying fr           |
|   |            | sides of the gate                  |
| • | Flexible   | Offerings include a variet         |
|   | 4'-0"      | options (cameras, interc           |
|   |            |                                    |

### 800-328-4283

king system positively open and closed

ed and tested at our

nblies properly onditions I proof and tamper

from one or both

ety of access control coms, speakers)