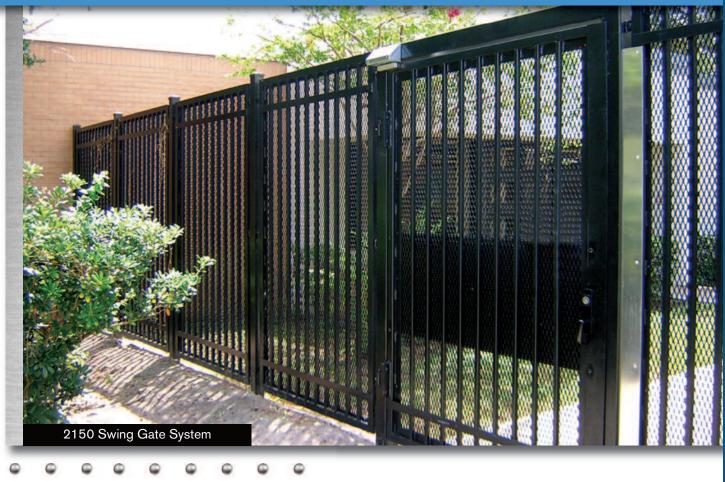

## **Pedestrian Slide and Swing Gate Systems**

## 2150 Swing

Virtually maintenance free! Systems are fully assembled at the factory and shipped to the project site ready for installation.

| • | Lockable   | Controlled swing motion assures continual lock alignment                                                                                              |
|---|------------|-------------------------------------------------------------------------------------------------------------------------------------------------------|
| • | Secure     | No gaps between gate and adjacent fence                                                                                                               |
| • | Durable    | reducing contraband issues<br>Highly resistant to inclement weather<br>conditions                                                                     |
| • | Accessible | Keying from one or both sides of the gate                                                                                                             |
| • | Reliable   | Hundreds of installations throughout the<br>industry with a long reference list                                                                       |
| • | Flexible   | Includes several lock options, cuff or<br>shackle ports and a variety of access<br>control options                                                    |
| ٠ | Infill     | Options include weld mesh, chain link,<br>woven wire or solid panel                                                                                   |
|   | Rugged     | Heavy hot-dip galvanized 4' x 4" super<br>structure resists expansion/contraction due<br>to weather changes and provides for proper<br>lock alignment |