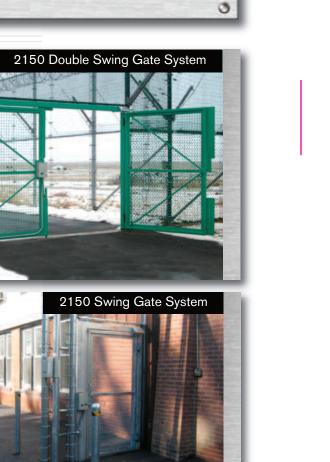

## 2150 Swing

Virtually maintenance free! Systems are fully assembled at the factory and shipped to the project site ready for installation.

| • | Lockable   | Controlled swing motion assures continual lock alignment                                                                                              |
|---|------------|-------------------------------------------------------------------------------------------------------------------------------------------------------|
| • | Secure     | No gaps between gate and adjacent fence                                                                                                               |
| • | Durable    | reducing contraband issues<br>Highly resistant to inclement weather<br>conditions                                                                     |
| • | Accessible | Keying from one or both sides of the gate                                                                                                             |
| • | Reliable   | Hundreds of installations throughout the<br>industry with a long reference list                                                                       |
| • | Flexible   | Includes several lock options, cuff or<br>shackle ports and a variety of access<br>control options                                                    |
| ٠ | Infill     | Options include weld mesh, chain link,<br>woven wire or solid panel                                                                                   |
|   | Rugged     | Heavy hot-dip galvanized 4' x 4" super<br>structure resists expansion/contraction due<br>to weather changes and provides for proper<br>lock alignment |