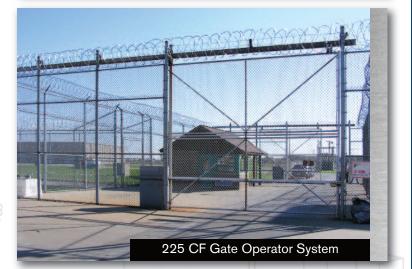

## 225 CF Gate Operator Systems

Tymetal recommends the 225 CF systems for low to minimum security requirements. System selections include exposed friction (hydraulic) rail drive gate operators or exposed chain drive gate operators. All exposed drive gate operators are susceptible to inmate tampering and may be effected by severe weather conditions.