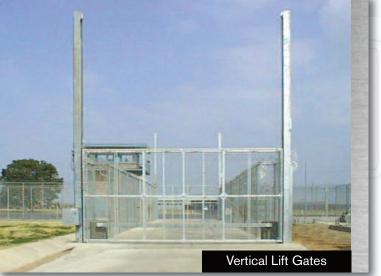

## **Vertical Lift Gates**

Tymetal's Fortress Vertical Lift Gate is specified for installations of high usage. The heavy construction of the superstructure, combined with a drive chain mechanism, lifts the gate open and pulls the gate closed.

### Tymetal provides complete systems including:

- Support Structure
- Gate Operator
- Gate Panel
- All integrated Hardware